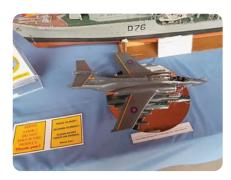

## SATURDAY and SUNDAY

Tony Ansell WW2 Diorama ( The Day After D Day ), V bombers ( Victor and Valiant), Sunderland Flying Boat, Sports car motorcycle, Heracles aircraft, TSR 2 aircraft

David McNair-Taylor U552 (with light and sound), HMS Lancaster, HMS Diamond, HMS Illustrious, HMS Ark Royal, Selection of 1/48 Fleet Air Arm aircraft