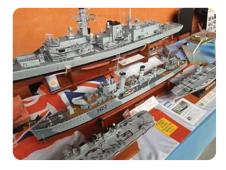

## SATURDAY ONLY

| Dave Reith | USS Roosevelt, | HMS Quorr |
|------------|----------------|-----------|
|------------|----------------|-----------|

John Edwards HMS Argonaut, HMS Consort, Flyhawk "Dido class" cruiser mini models.

## SATURDAY and SUNDAY

Tony Ansell WW2 Diorama ( The Day After D Day ), V bombers ( Victor and Valiant), Sunderland Flying Boat, Sports car motorcycle, Heracles aircraft, TSR 2 aircraft

David McNair-Taylor U552 (with light and sound), HMS Lancaster, HMS Diamond, HMS Illustrious, HMS Ark Royal, Selection of 1/48 Fleet Air Arm aircraft