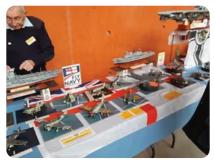

John Wills

3D printing display

The rest of the Photos shown below reflect the great variety of the models displayed over the weekend