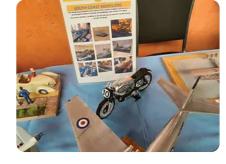

## SATURDAY and SUNDAY

Tony Ansell WW2 Diorama ( The Day After D Day ), V bombers ( Victor and Valiant), Sunderland Flying Boat, Sports car motorcycle, Heracles aircraft, TSR 2 aircraft

David McNair-Taylor U552 (with light and sound), HMS Lancaster, HMS Diamond, HMS Illustrious, HMS Ark Royal, Selection of 1/48 Fleet Air Arm aircraft