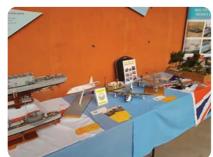

## South West Model Show at the Bovington Tank Museum Spring 2023

On 11/12 February we set up a large display of models for the South West Model Show at the Tank Museum in Bovington. Our display was located at the entrance to the Main Tank Hall on five tables and contained warships, aircraft, a tug, D day diorama, vehicles and a selection of Lego models made by our youngest member Leo Reith. Our webmaster John Wills set up his 3D printing equipment and gave demonstrations of printing throughout both days.

John Wills

3D printing display

The rest of the Photos shown below reflect the great variety of the models displayed over the weekend