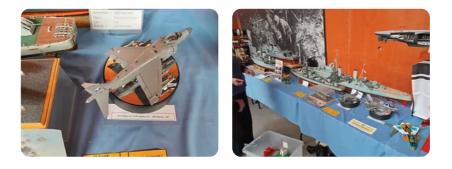

## South West Model Show at the Bovington Tank Museum Spring 2023

On 11/12 February we set up a large display of models for the South West Model Show at the Tank Museum in Bovington. Our display was located at the entrance to the Main Tank Hall on five tables and contained warships, aircraft, a tug, D day diorama, vehicles and a selection of Lego models made by our youngest member Leo Reith. Our webmaster John Wills set up his 3D printing equipment and gave demonstrations of printing throughout both days.

As some members were only able to attend on the Saturday David McNair-Taylor added a display of naval aircraft to the stand on Sunday. Members attending were Dave and Andrea Reith, John Wills, Richard Reith, Leo Reith, Tony Ansell, John Edwards and David McNair-Taylor. We hope to be visiting to put on a display again at the Autumn event. Our thanks go to the Museum staff for organising an excellent show and for their help and assistance.

## SATURDAY ONLY

| Dave Reith | USS Roosevelt, | HMS Quorr |
|------------|----------------|-----------|
|------------|----------------|-----------|

John Edwards HMS Argonaut, HMS Consort, Flyhawk "Dido class" cruiser mini models.

## SATURDAY and SUNDAY

Tony Ansell WW2 Diorama ( The Day After D Day ), V bombers ( Victor and Valiant), Sunderland Flying Boat, Sports car motorcycle, Heracles aircraft, TSR 2 aircraft

David McNair-Taylor U552 (with light and sound), HMS Lancaster, HMS Diamond, HMS Illustrious, HMS Ark Royal, Selection of 1/48 Fleet Air Arm aircraft