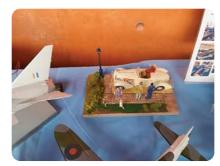

## SATURDAY and SUNDAY

Tony Ansell WW2 Diorama ( The Day After D Day ), V bombers ( Victor and Valiant), Sunderland Flying Boat, Sports car motorcycle, Heracles aircraft, TSR 2 aircraft

David McNair-Taylor U552 (with light and sound), HMS Lancaster, HMS Diamond, HMS Illustrious, HMS Ark Royal, Selection of 1/48 Fleet Air Arm aircraft