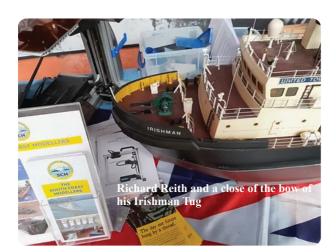

umn event. Our thanks go to the Museum staff for organising an excellent show and for their help and assistance.



## Show Highlights

## SATURDAY ONLY

| Dave Reith | USS Roosevelt, | HMS Quorr |
|------------|----------------|-----------|
|------------|----------------|-----------|

John Edwards HMS Argonaut, HMS Consort, Flyhawk "Dido class" cruiser mini models.

- Richard Reith Tug Irishman
- Leo Reith Lego models

## SATURDAY and SUNDAY

Tony Ansell WW2 Diorama ( The Day After D Day ), V bombers ( Victor and Valiant), Sunderland Flying Boat, Sports car motorcycle, Heracles aircraft, TSR 2 aircraft

David McNair-Taylor U552 (with light and sound), HMS Lancaster, HMS Diamond, HMS Illustrious, HMS Ark Royal, Selection of 1/48 Fleet Air Arm aircraft

John Wills

3D printing display









The rest of the Photos shown below reflect the great variety of the models displayed over the weekend