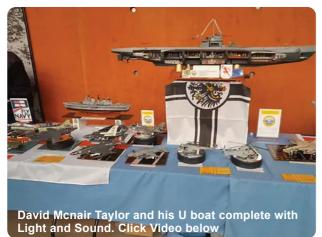

## SATURDAY and SUNDAY

Tony Ansell WW2 Diorama ( The Day After D Day ), V bombers ( Victor and Valiant), Sunderland Flying Boat, Sports car motorcycle, Heracles aircraft, TSR 2 aircraft

David McNair-Taylor U552 (with light and sound), HMS Lancaster, HMS Diamond, HMS Illustrious, HMS Ark Royal, Selection of 1/48 Fleet Air Arm aircraft