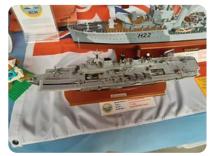

## SATURDAY and SUNDAY

Tony Ansell WW2 Diorama ( The Day After D Day ), V bombers ( Victor and Valiant), Sunderland Flying Boat, Sports car motorcycle, Heracles aircraft, TSR 2 aircraft

David McNair-Taylor U552 (with light and sound), HMS Lancaster, HMS Diamond, HMS Illustrious, HMS Ark Royal, Selection of 1/48 Fleet Air Arm aircraft