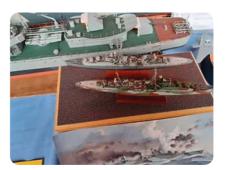

## South West Model Show at the Bovington Tank Museum Spring 2023

On 11/12 February we set up a large display of models for the South West Model Show at the Tank Museum in Bovington. Our display was located at the entrance to the Main Tank Hall on five tables and contained warships, aircraft, a tug, D day diorama, vehicles and a selection of Lego models made by our youngest member Leo Reith. Our webmaster John Wills set up his 3D printing equipment and gave demonstrations of printing throughout both days.

John Wills

3D printing display

The rest of the Photos shown below reflect the great variety of the models displayed over the weekend