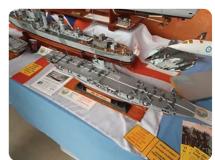

## SATURDAY ONLY

| Dave Reith | USS Roosevelt, | HMS Quorr |
|------------|----------------|-----------|
|------------|----------------|-----------|

John Edwards HMS Argonaut, HMS Consort, Flyhawk "Dido class" cruiser mini models.

## SATURDAY and SUNDAY

Tony Ansell WW2 Diorama ( The Day After D Day ), V bombers ( Victor and Valiant), Sunderland Flying Boat, Sports car motorcycle, Heracles aircraft, TSR 2 aircraft

David McNair-Taylor U552 (with light and sound), HMS Lancaster, HMS Diamond, HMS Illustrious, HMS Ark Royal, Selection of 1/48 Fleet Air Arm aircraft

John Wills

3D printing display

The rest of the Photos shown below reflect the great variety of the models displayed over the weekend