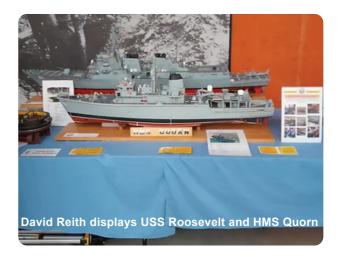

## SATURDAY ONLY

| Dave Reith | USS Roosevelt, | HMS Quorr |
|------------|----------------|-----------|
|------------|----------------|-----------|

John Edwards HMS Argonaut, HMS Consort, Flyhawk "Dido class" cruiser mini models.