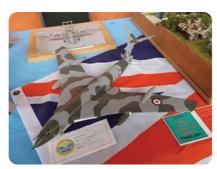

## SATURDAY and SUNDAY

Tony Ansell WW2 Diorama ( The Day After D Day ), V bombers ( Victor and Valiant), Sunderland Flying Boat, Sports car motorcycle, Heracles aircraft, TSR 2 aircraft

David McNair-Taylor U552 (with light and sound), HMS Lancaster, HMS Diamond, HMS Illustrious, HMS Ark Royal, Selection of 1/48 Fleet Air Arm aircraft