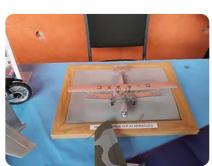

SATURDAY ONLY

| Dave Reith | USS Roosevelt, | HMS Quorr |
|------------|----------------|-----------|
|------------|----------------|-----------|

John Edwards HMS Argonaut, HMS Consort, Flyhawk "Dido class" cruiser mini models.

- Richard Reith Tug Irishman
- Leo Reith Lego models

## SATURDAY and SUNDAY

Tony Ansell WW2 Diorama ( The Day After D Day ), V bombers ( Victor and Valiant), Sunderland Flying Boat, Sports car motorcycle, Heracles aircraft, TSR 2 aircraft

David McNair-Taylor U552 (with light and sound), HMS Lancaster, HMS Diamond, HMS Illustrious, HMS Ark Royal, Selection of 1/48 Fleet Air Arm aircraft

John Wills

3D printing display









The rest of the Photos shown below reflect the great variety of the models displayed over the weekend