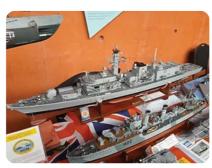

## South West Model Show at the Bovington Tank Museum Spring 2023

On 11/12 February we set up a large display of models for the South West Model Show at the Tank Museum in Bovington. Our display was located at the entrance to the Main Tank Hall on five tables and contained warships, aircraft, a tug, D day diorama, vehicles and a selection of Lego models made by our youngest member Leo Reith. Our webmaster John Wills set up his 3D printing equipment and gave demonstrations of printing throughout both days.

John Wills

3D printing display

The rest of the Photos shown below reflect the great variety of the models displayed over the weekend