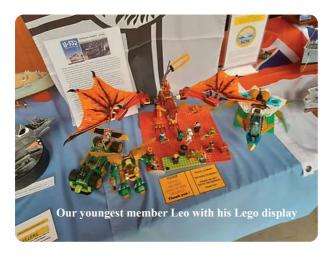

n event. Our thanks go to the Museum staff for organising an excellent show and for their help and assistance.



## Show Highlights

## SATURDAY ONLY

| Dave Reith | USS Roosevelt, | HMS Quorr |
|------------|----------------|-----------|
|------------|----------------|-----------|

John Edwards HMS Argonaut, HMS Consort, Flyhawk "Dido class" cruiser mini models.

- Richard Reith Tug Irishman
- Leo Reith Lego models

## SATURDAY and SUNDAY

Tony Ansell WW2 Diorama ( The Day After D Day ), V bombers ( Victor and Valiant), Sunderland Flying Boat, Sports car motorcycle, Heracles aircraft, TSR 2 aircraft

David McNair-Taylor U552 (with light and sound), HMS Lancaster, HMS Diamond, HMS Illustrious, HMS Ark Royal, Selection of 1/48 Fleet Air Arm aircraft

John Wills

3D printing display









The rest of the Photos shown below reflect the great variety of the models displayed over the weekend