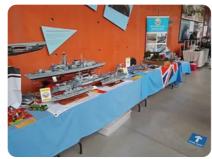

## South West Model Show at the Bovington Tank Museum Spring 2023

On 11/12 February we set up a large display of models for the South West Model Show at the Tank Museum in Bovington. Our display was located at the entrance to the Main Tank Hall on five tables and contained warships, aircraft, a tug, D day diorama, vehicles and a selection of Lego models made by our youngest member Leo Reith. Our webmaster John Wills set up his 3D printing equipment and gave demonstrations of printing throughout both days.

John Wills

3D printing display

The rest of the Photos shown below reflect the great variety of the models displayed over the weekend