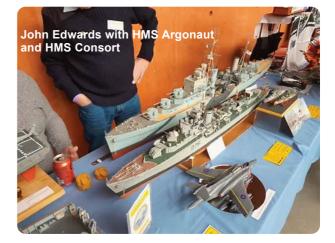

## SATURDAY ONLY

| Dave Reith | USS Roosevelt, | HMS Quorr |
|------------|----------------|-----------|
|------------|----------------|-----------|

John Edwards HMS Argonaut, HMS Consort, Flyhawk "Dido class" cruiser mini models.