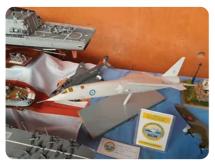

## SATURDAY and SUNDAY

Tony Ansell WW2 Diorama ( The Day After D Day ), V bombers ( Victor and Valiant), Sunderland Flying Boat, Sports car motorcycle, Heracles aircraft, TSR 2 aircraft

David McNair-Taylor U552 (with light and sound), HMS Lancaster, HMS Diamond, HMS Illustrious, HMS Ark Royal, Selection of 1/48 Fleet Air Arm aircraft