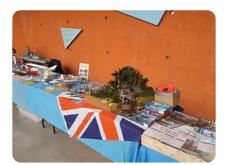

## South West Model Show at the Bovington Tank Museum Spring 2023

On 11/12 February we set up a large display of models for the South West Model Show at the Tank Museum in Bovington. Our display was located at the entrance to the Main Tank Hall on five tables and contained warships, aircraft, a tug, D day diorama, vehicles and a selection of Lego models made by our youngest member Leo Reith. Our webmaster John Wills set up his 3D printing equipment and gave demonstrations of printing throughout both days.

John Wills

3D printing display

The rest of the Photos shown below reflect the great variety of the models displayed over the weekend