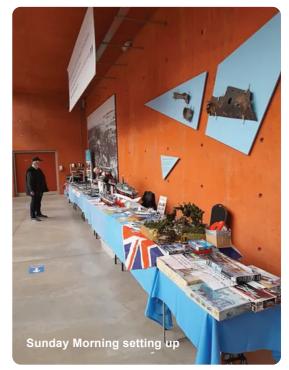

## South West Model Show at the Bovington Tank Museum Spring 2023

On 11/12 February we set up a large display of models for the South West Model Show at the Tank Museum in Bovington. Our display was located at the entrance to the Main Tank Hall on five tables and contained warships, aircraft, a tug, D day diorama, vehicles and a selection of Lego models made by our youngest member Leo Reith. Our webmaster John Wills set up his 3D printing equipment and gave demonstrations of printing throughout both days.

The public attendance was very high on both Saturday and Sunday and we were kept very busy talking to visitors and we received many positive comments on the quality and selection of models on display.