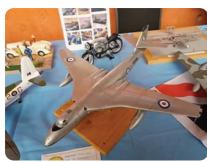

## SATURDAY and SUNDAY

Tony Ansell WW2 Diorama ( The Day After D Day ), V bombers ( Victor and Valiant), Sunderland Flying Boat, Sports car motorcycle, Heracles aircraft, TSR 2 aircraft

David McNair-Taylor U552 (with light and sound), HMS Lancaster, HMS Diamond, HMS Illustrious, HMS Ark Royal, Selection of 1/48 Fleet Air Arm aircraft