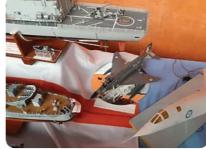

As some members were only able to attend on the Saturday David McNair-Taylor added a display of naval aircraft to the stand on Sunday. Members attending were Dave and Andrea Reith, John Wills, Richard Reith, Leo Reith, Tony Ansell, John Edwards and David McNair-Taylor. We hope to be visiting to put on a display again at the Autumn event. Our thanks go to the Museum staff for organising an excellent show and for their help and assistance.

## SATURDAY and SUNDAY

Tony Ansell WW2 Diorama ( The Day After D Day ), V bombers ( Victor and Valiant), Sunderland Flying Boat, Sports car motorcycle, Heracles aircraft, TSR 2 aircraft

David McNair-Taylor U552 (with light and sound), HMS Lancaster, HMS Diamond, HMS Illustrious, HMS Ark Royal, Selection of 1/48 Fleet Air Arm aircraft