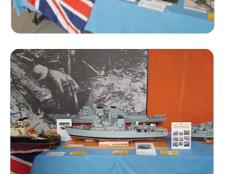

## South West Model Show at the Bovington Tank Museum Spring 2023

On 11/12 February we set up a large display of models for the South West Model Show at the Tank Museum in Bovington. Our display was located at the entrance to the Main Tank Hall on five tables and contained warships, aircraft, a tug, D day diorama, vehicles and a selection of Lego models made by our youngest member Leo Reith. Our webmaster John Wills set up his 3D printing equipment and gave demonstrations of printing throughout both days.

John Wills

3D printing display

The rest of the Photos shown below reflect the great variety of the models displayed over the weekend