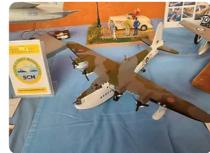

## SATURDAY and SUNDAY

Tony Ansell WW2 Diorama ( The Day After D Day ), V bombers ( Victor and Valiant), Sunderland Flying Boat, Sports car motorcycle, Heracles aircraft, TSR 2 aircraft

David McNair-Taylor U552 (with light and sound), HMS Lancaster, HMS Diamond, HMS Illustrious, HMS Ark Royal, Selection of 1/48 Fleet Air Arm aircraft

John Wills

3D printing display

The rest of the Photos shown below reflect the great variety of the models displayed over the weekend