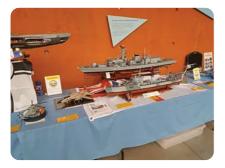

## SATURDAY ONLY

| Dave Reith | USS Roosevelt, | HMS Quorr |
|------------|----------------|-----------|
|------------|----------------|-----------|

John Edwards HMS Argonaut, HMS Consort, Flyhawk "Dido class" cruiser mini models.

## SATURDAY and SUNDAY

Tony Ansell WW2 Diorama ( The Day After D Day ), V bombers ( Victor and Valiant), Sunderland Flying Boat, Sports car motorcycle, Heracles aircraft, TSR 2 aircraft

David McNair-Taylor U552 (with light and sound), HMS Lancaster, HMS Diamond, HMS Illustrious, HMS Ark Royal, Selection of 1/48 Fleet Air Arm aircraft

John Wills

3D printing display

The rest of the Photos shown below reflect the great variety of the models displayed over the weekend