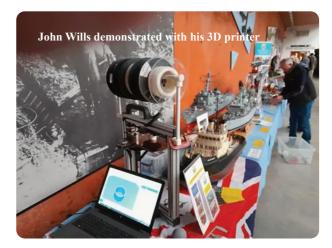

John Wills

3D printing display

The rest of the Photos shown below reflect the great variety of the models displayed over the weekend