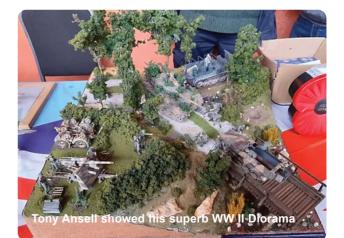

## SATURDAY and SUNDAY

Tony Ansell WW2 Diorama ( The Day After D Day ), V bombers ( Victor and Valiant), Sunderland Flying Boat, Sports car motorcycle, Heracles aircraft, TSR 2 aircraft

David McNair-Taylor U552 (with light and sound), HMS Lancaster, HMS Diamond, HMS Illustrious, HMS Ark Royal, Selection of 1/48 Fleet Air Arm aircraft